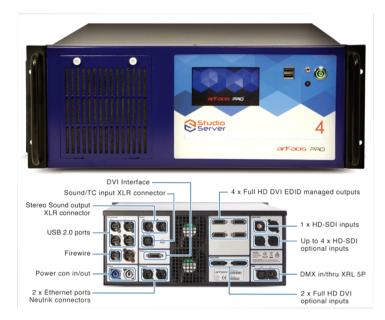

## Connections

- 1 DVI Interface Output
- 4 FULL HD DVI Outputs
- EDID Management
- 1 HD-SDI Standard Input
- Up to 4 HD-SDI or 2 DVI Inputs (upgradeable)
- Firewire 400/800/e-sata
- 5pin DMX In/Out
- 2 USB 3.0 + 4 USB 2.0
- 2 RJ45 Network Connections
- Balanced Audio XLR In/Out connections
- Locking Power In/Out connections